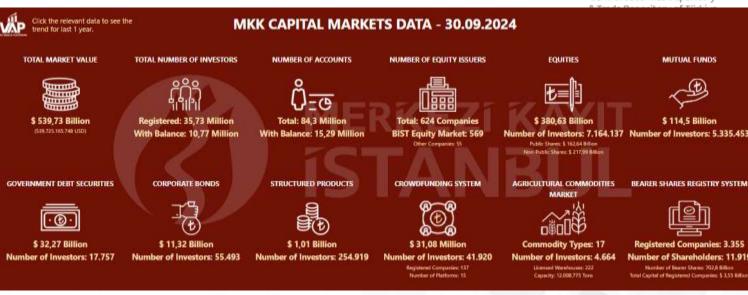

#### **DATA DRIVEN APPROACH IN RISK ASSESMENT**

**MUTUAL FUNDS** 

\$ 114,5 Billion

BEARER SHARES REGISTRY SYSTEM

Registered Companies: 3.355

Number of Shareholders: 11.919

- \* DERIVATIVE REPORTING
- \* FIXED INCOME REPORTING
- INVESTOR RISK MONITORING
- **SYSTEM**
- \* CAPITAL MARKETS RISK CENTRE

#### **DATA DRIVEN APPROACH IN RISK ASSESMENT**

- \* DERIVATIVE REPORTING
- \* FIXED INCOME REPORTING
- \* INVESTOR RISK MONITORING SYSTEM
- \* CAPITAL MARKETS RISK CENTRE

CONTRIBUTION TO STRUCTURAL DIMENSION

#### **DATA DRIVEN APPROACH IN RISK ASSESMENT**

- \* DERIVATIVE REPORTING
- \* FIXED INCOME REPORTING
- INVESTOR RISK MONITORING
   SYSTEM
- \* CAPITAL MARKETS RISK CENTRE

CONTRIBUTION TO STRUCTURAL DIMENSION