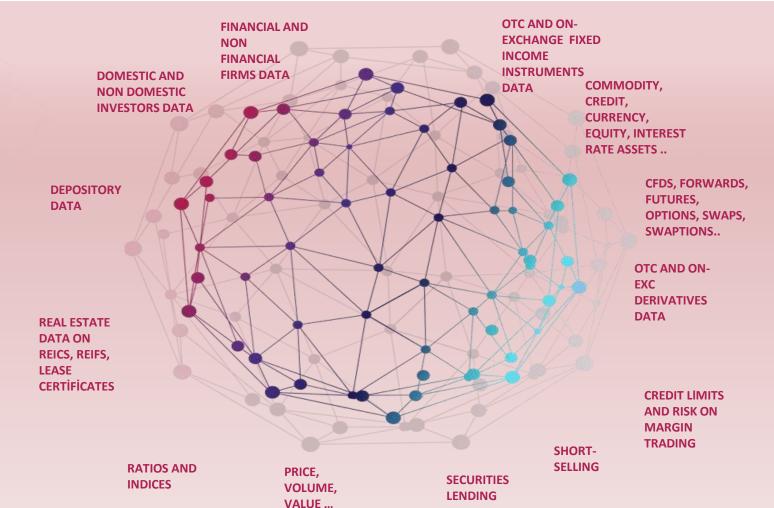

#### **DATA DRIVEN APPROACH IN RISK ASSESMENT**

**MUTUAL FUNDS** 

\$ 114,5 Billion

BEARER SHARES REGISTRY SYSTEM

Registered Companies: 3.355

Number of Shareholders: 11.919

- \* DERIVATIVE REPORTING
- \* FIXED INCOME REPORTING
- INVESTOR RISK MONITORING
- **SYSTEM**
- \* CAPITAL MARKETS RISK CENTRE

#### **DATA DRIVEN APPROACH IN RISK ASSESMENT**

- \* DERIVATIVE REPORTING
- \* FIXED INCOME REPORTING
- \* INVESTOR RISK MONITORING SYSTEM
- \* CAPITAL MARKETS RISK CENTRE

CONTRIBUTION TO STRUCTURAL DIMENSION

#### **DATA DRIVEN APPROACH IN RISK ASSESMENT**

- \* DERIVATIVE REPORTING
- \* FIXED INCOME REPORTING
- INVESTOR RISK MONITORING
   SYSTEM
- \* CAPITAL MARKETS RISK CENTRE

CONTRIBUTION TO STRUCTURAL DIMENSION