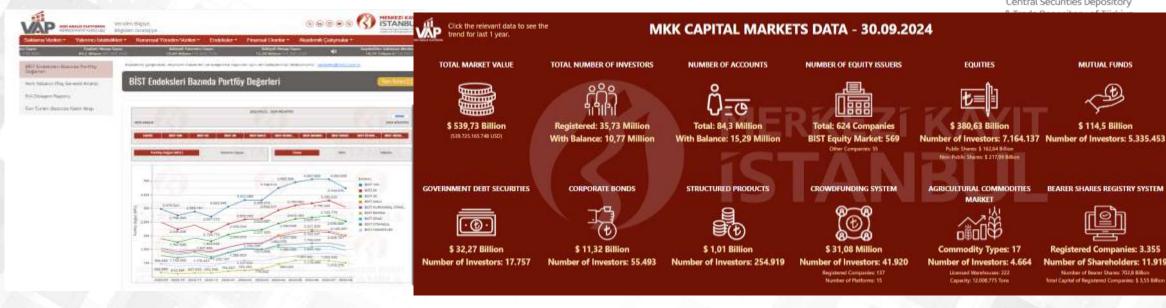

#### **DATA DRIVEN APPROACH IN RISK ASSESMENT**

**MUTUAL FUNDS** 

\$ 114,5 Billion

BEARER SHARES REGISTRY SYSTEM

Registered Companies: 3.355

Number of Shareholders: 11.919

- \* DERIVATIVE REPORTING
- \* FIXED INCOME REPORTING
- INVESTOR RISK MONITORING
- **SYSTEM**
- \* CAPITAL MARKETS RISK CENTRE

#### **DATA DRIVEN APPROACH IN RISK ASSESMENT**

- \* DERIVATIVE REPORTING
- \* FIXED INCOME REPORTING
- \* INVESTOR RISK MONITORING SYSTEM
- \* CAPITAL MARKETS RISK CENTRE

CONTRIBUTION TO STRUCTURAL DIMENSION

- \* DATA ANALYSIS PLATFORM
- \* REAL ESTATE BASED AND DEVELOPING FINANCIAL INFORMATION SYSTEM

CONTRIBUTION TO
TRANSPERANCY AND FINANCIAL
LITERACY

- \* COMPLETE AND TIMELY REPORTING
- \* DYNAMIC REVIEW OF DATA ACCESS
  AND MANAGEMENT
- \* PROACTIVE DATA SHARING AND INTEGRATION SYSTEM
- \* INTERMEDIARY INSTITUTIONS MKK
  DATA ANALYSIS PLATFORM
  (PUSULA)