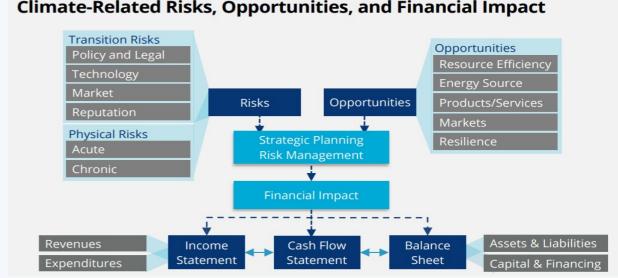

## Why climate risks are also financial r

Source: Task Force on Climate-related Financial Disclosures