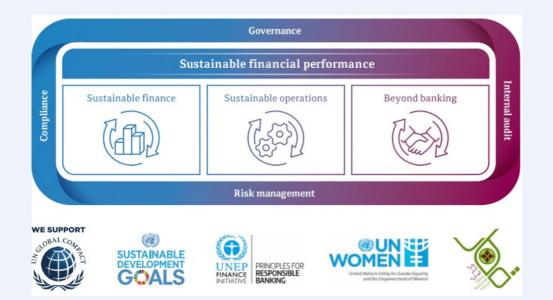

|
| Social                          | 70.5    | 1,646              | 906.0                 | 12,685             |  |  |  |
| Sustainability                  | 93.9    | 571                | 896.2                 | 5,057              |  |  |  |
| Sustainability-<br>linked bonds | 4.6     | 14                 | 52.9                  | 124                |  |  |  |
| Total                           | 554.1   | 3,859              | 5056.6                | 46,873             |  |  |  |

Source: Climate Bonds Initiative





# Sustainability of Stakeholders

## Why climate risks are also financial r







Source: Task Force on Climate-related Financial Disclosures



## **Boards Must Lead The Way**



Steps of Transition

**%** Commitment

**会** Alignment

○ Net Zero



# QNB Group Framework





| Strategic Focus               | Material Topic                                                           | SDG