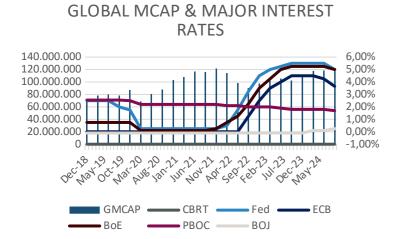

# Contributing for More Resilient Markets



Sustainability of Investors / Clients







## **Informed Decision-Making:**

Better equipped to analyze market trends and make decisions based on fundamentals rather than emotions. Leading more accurate pricing and efficient market functioning.

### **Reduced Volatility:**

When customers understand risks and have confidence in their strategies, they are less likely to panic during downturns. This stability contributes to reduced market volatility, fostering a more predictable trading environment.

## **Enhanced Market Liquidity:**

Active customers help maintain liquidity in the market. Participation ensures that there are enough buyers and sellers, facilitating smoother transactions and efficient price adjustments.





## Risk Management Through Education..





## **Financial Literacy Programs:**

Offering courses and res