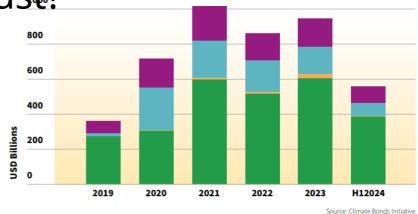

| Scorecard: Aligned GSS+ debt    |         |                    |                       |                    |  |  |  |
|---------------------------------|---------|--------------------|-----------------------|--------------------|--|--|--|
|                                 | H1 2024 |                    | Cumulative since 2006 |                    |  |  |  |
|                                 | USDbn   | Aligned deal count | USDbn                 | Aligned deal count |  |  |  |
| Green                           | 385.1   | 1,628              | 3201.5                | 29,007             |  |  |  |
| Social                          | 70.5    | 1,646              | 906.0                 | 12,685             |  |  |  |
| Sustainability                  | 93.9    | 571                | 896.2                 | 5,057              |  |  |  |
| Sustainability-<br>linked bonds | 4.6     | 14                 | 52.9                  | 124                |  |  |  |
| Total                           | 554.1   | 3,859              | 5056.6                | 46,873             |  |  |  |

Source: Climate Bonds Initiative