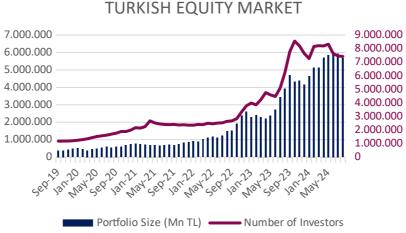

# Contributing for More Resilient Markets



Sustainability of Investors / Clients







## **Informed Decision-Making:**

Better equipped to analyze market trends and make decisions based on fundamentals rather than emotions. Leading more accurate pricing and efficient market functioning.

### **Reduced Volatility:**

When customers understand risks and have confidence in their strategies, they are less likely to panic during downturns. This stability contributes to reduced market volatility, fostering a more predictable trading environment.

## **Enhanced Market Liquidity:**

Active customers help maintain liquidity in the market. Participation ensures that there are enough buyers and sellers, facilitating smoother transactions and efficient price adjustments.





## Risk Management Through Education..





## **Financial Literacy Programs:**

Offering courses and resou