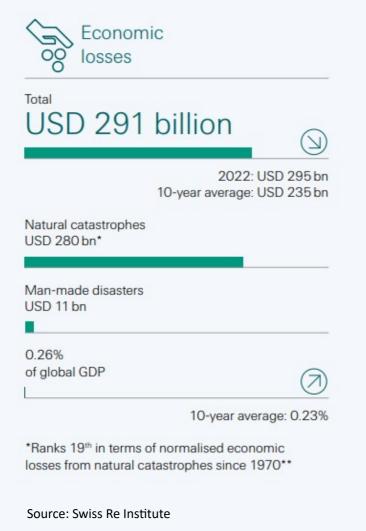

| Aligned deal count | USDbn                 | Aligned deal count |  |  |  |
| Green                           | 385.1   | 1,628              | 3201.5                | 29,007             |  |  |  |
| Social                          | 70.5    | 1,646              | 906.0                 | 12,685             |  |  |  |
| Sustainability                  | 93.9    | 571                | 896.2                 | 5,057              |  |  |  |
| Sustainability-<br>linked bonds | 4.6     | 14                 | 52.9                  | 124                |  |  |  |
| Total                           | 554.1   | 3,859              | 5056.6                | 46,873             |  |  |  |

Source: Climate Bonds Initiative





# Sustainability of Stakeholders

## Why climate risks are also financial r







Source: Task Force on Climate-related Financial Disclosures



## **Boards Must Lead The Way**



Steps of Transition

**%** Commitment

**会** Alignment

○ Net Zero



# QNB Group Framework





| Strategic Focus               | Material Topic                                                           | SDG