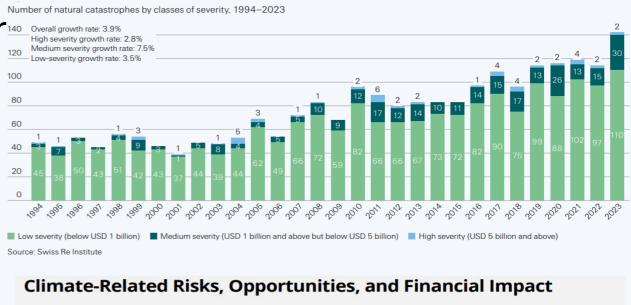

| Aligned deal count | USDbn                 | Aligned deal count |  |  |  |
| Green                           | 385.1   | 1,628              | 3201.5                | 29,007             |  |  |  |
| Social                          | 70.5    | 1,646              | 906.0                 | 12,685             |  |  |  |
| Sustainability                  | 93.9    | 571                | 896.2                 | 5,057              |  |  |  |
| Sustainability-<br>linked bonds | 4.6     | 14                 | 52.9                  | 124                |  |  |  |
| Total                           | 554.1   | 3,859              | 5056.6                | 46,873             |  |  |  |

Source: Climate Bonds Initiative





# Sustainability of Stakeholders

## Why climate risks are also financial r







Source: Task Force on Climate-related Financial Disclosures



## **Boards Must Lead The Way**



Steps of Transition

**%** Commitment

**会** Alignment

○ Net Zero



# QNB Group Framework





| Strategic Focus               | Material Topic                                                           | SDG