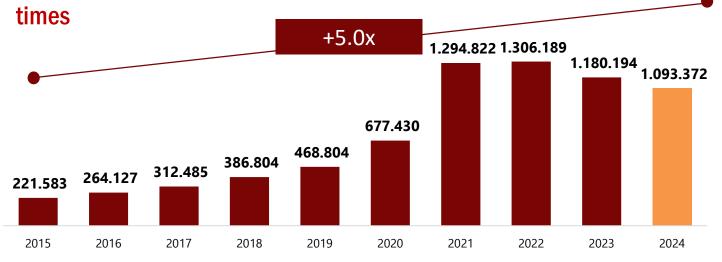

# **Indonesia Capital Market During the Last 10 Years**

### **Average Daily Number of Trades**