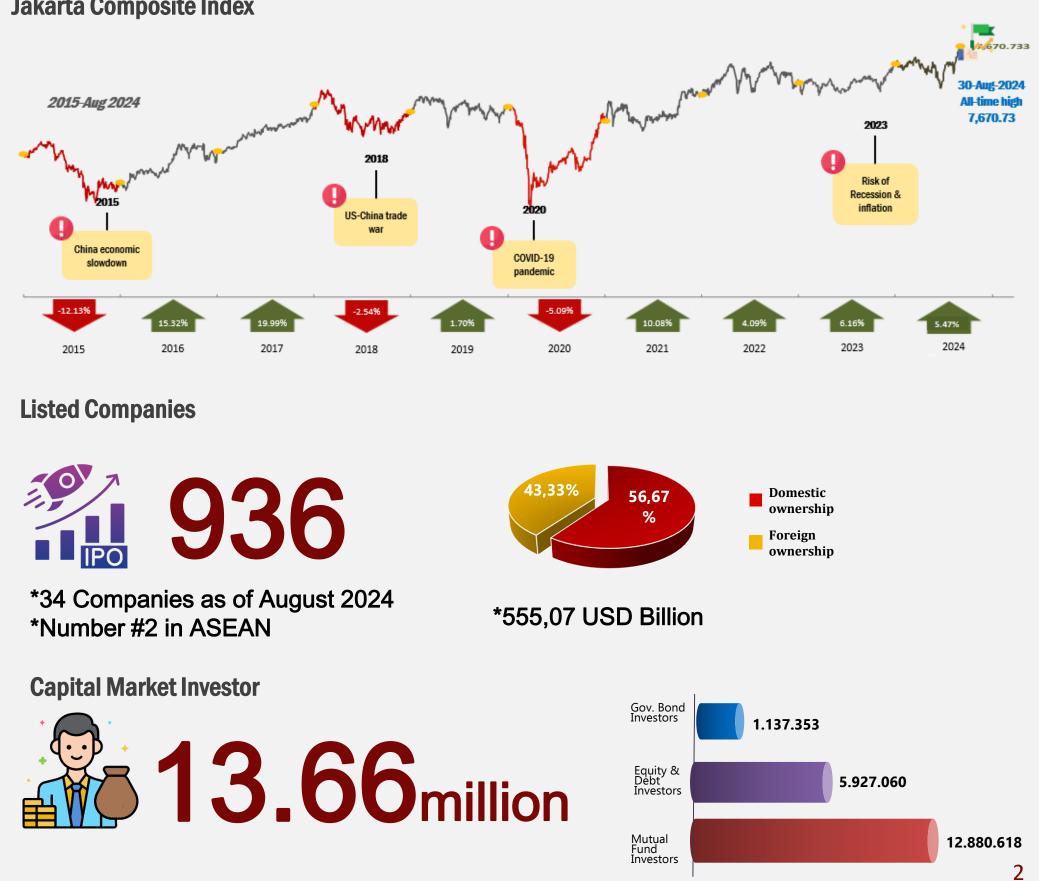

# **Indonesia Capital Market During the Last 10 Years**

### **Jakarta Composite Index**