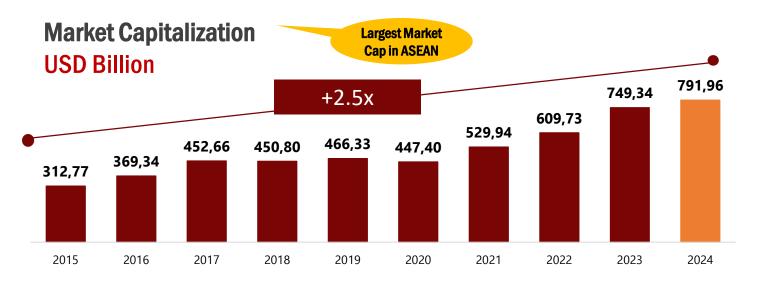

# **Indonesia Capital Market During the Last 10 Years**

## **Average Daily Trading Turnover**