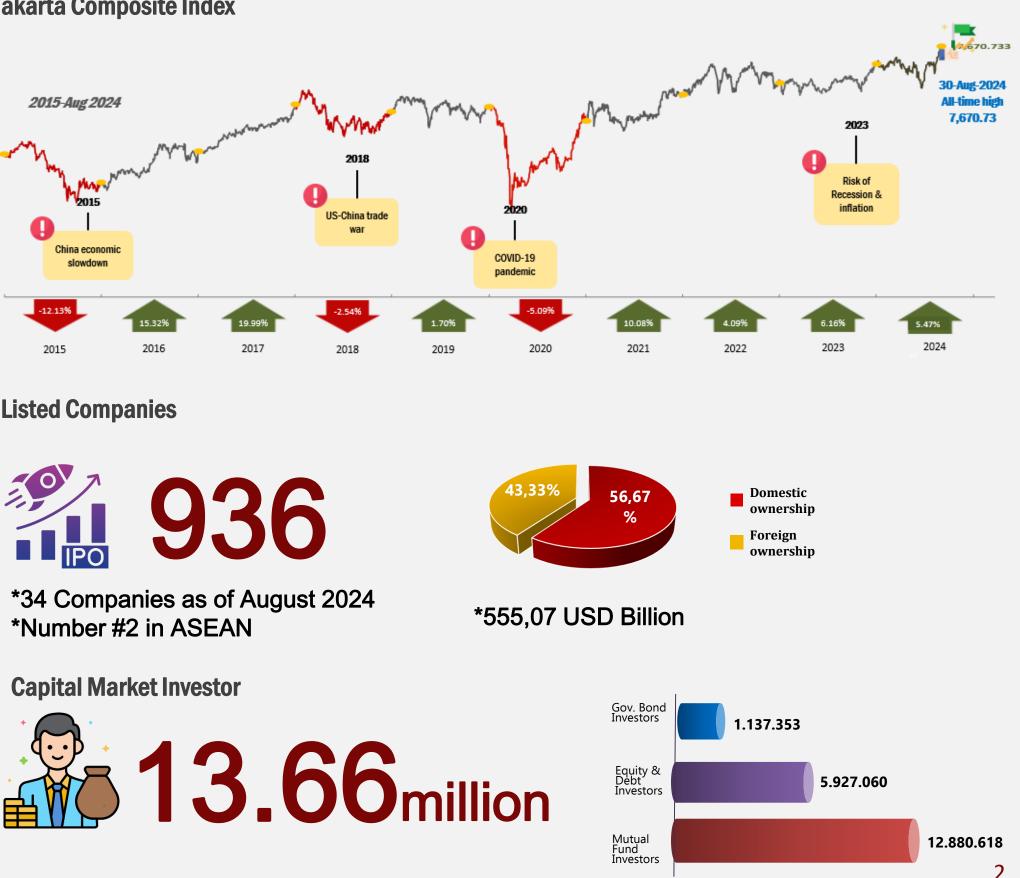

# **Indonesia Capital Market During the Last 10 Years**

### **Jakarta Composite Index**