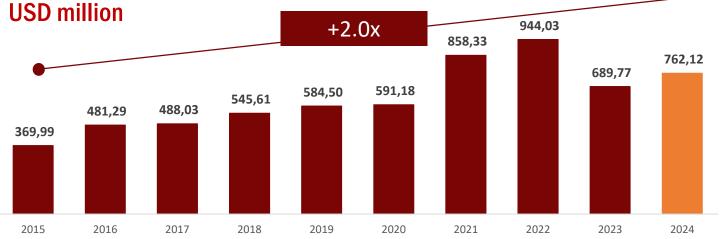

# **Indonesia Capital Market During the Last 10 Years**

## **Average Daily Trading Turnover**